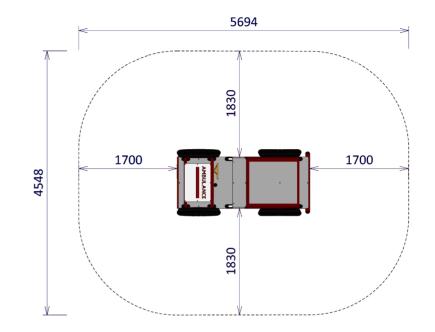

## **SPECIFICATIONS**

| Product Code: SE64                      |
|-----------------------------------------|
| Age Range: All Ages                     |
| Max Equipment Height: 1720mm            |
| Max Fall Height: 880mm                  |
| Equipment Size: 2300mm x 1160mm         |
| Minimum Fall Zone: 15.7m <sup>2</sup>   |
| Play spaces: Parks, schools, commercial |
|                                         |