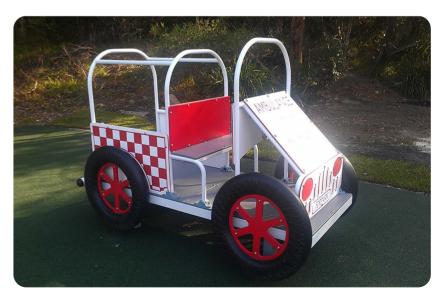

## Ambulance

Our Ambulance is a large themed spring rocker product. It is an inclusive play item and offers the ability for many children to play on it at one time. It promotes imaginative play and role playing. The springs also make it a fun ride due to the movement that can be created by rocking.