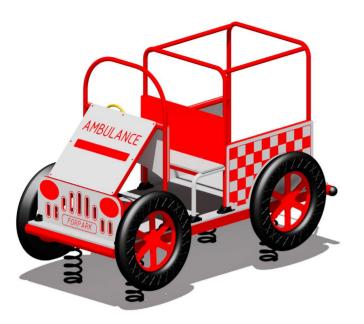

## Ambulance

Our Ambulance is a large themed spring rocker product. It is an inclusive play item and offers the ability for many children to play on it at one time. It promotes imaginative play and role playing. The springs also make it a fun ride due to the movement that can be created by rocking.