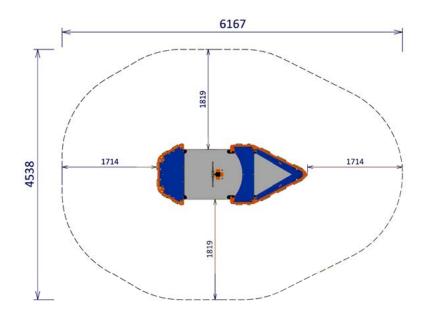

## SPECIFICATIONS

| Product Code: SE61                      |
|-----------------------------------------|
| Age Range: 1-12 Years                   |
| Max Equipment Height: 1550mm            |
| Max Fall Height: 920mm                  |
| Equipment Size: 2735mm x 1120mm         |
| Minimum Fall Zone: 15.2m <sup>2</sup>   |
| Play spaces: Parks, schools, commercial |