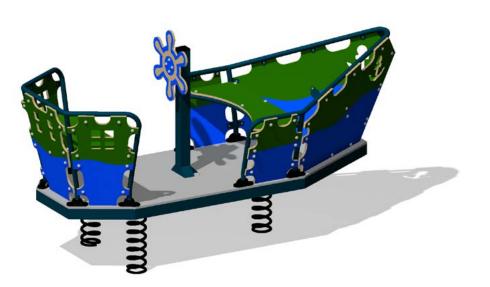

## **Cast Away**

Our Cast Away is a large themed spring rocker product. It is an inclusive play item and offers the ability for many children to play on it at one time. It promotes imaginative play and role playing. The springs also makes it a fun ride due to the movement that is be created by rocking.