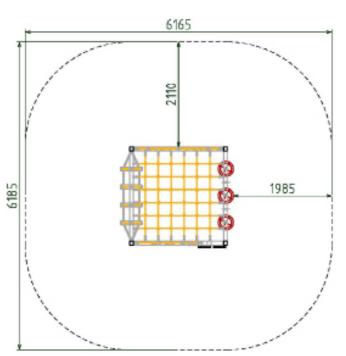

## **SPECIFICATIONS**

Product Code: FS92 Age Range: All Ages Max Fall Height: 2400mm Minimum Fall Zone: 34.3m<sup>2</sup> Equipment Size: 2250mm x 1980mm Max Equipment Height: 2400mm Play spaces: Parks, schools, commercial