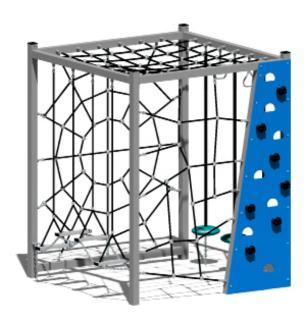

Strength, agility, balance and coordination are called upon as you master climbing the Forpark Cube

## **SPECIFICATIONS**

Product Code: FS92 Age Range: All Ages Max Fall Height: 2400mm Minimum Fall Zone: 34.3m<sup>2</sup> Equipment Size: 2250mm x 1980mm Max Equipment Height: 2400mm Play spaces: Parks, schools, commercial