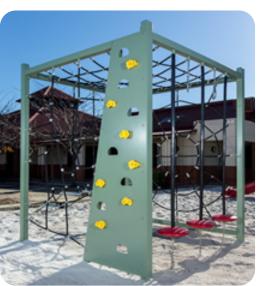

Strength, agility, balance and coordination are called upon as you master climbing the Forpark Cube