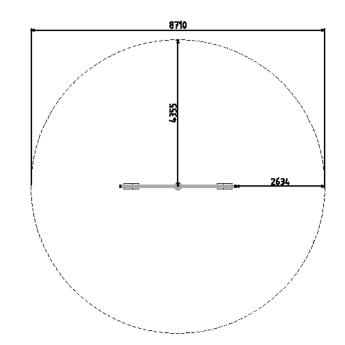

## **SPECIFICATIONS**

| Product Code: FS68                      |  |
|-----------------------------------------|--|
| Age Range: 3-12 Years                   |  |
| Max Fall Height: 1450mm                 |  |
| Minimum Fall Zone: 59.6m <sup>2</sup>   |  |
| Equipment Size: 3510mm Diameter         |  |
| Max Equipment Height: 2500mm            |  |
| Play spaces: Parks, schools, commercial |  |