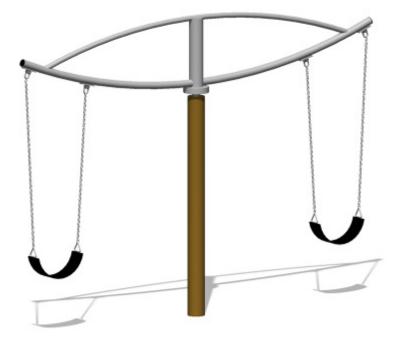

## Cyclone

## **SPECIFICATIONS**

| Product Code: FS68                      |  |
|-----------------------------------------|--|
| Age Range: 3-12 Years                   |  |
| Max Fall Height: 1450mm                 |  |
| Minimum Fall Zone: 59.6m <sup>2</sup>   |  |
| Equipment Size: 3510mm Diameter         |  |
| Max Equipment Height: 2500mm            |  |
| Play spaces: Parks, schools, commercial |  |