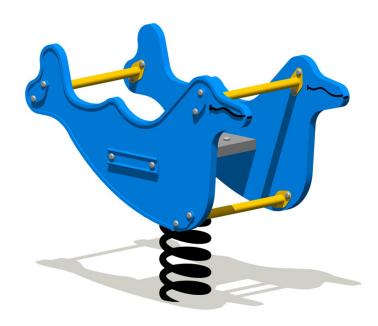

# **Dolphin**

## **SPECIFICATIONS**

Product Code: SE03

Age Range: All Ages

Max Equipment Height: 700mm

Max Fall Height: 440mm

Equipment Size: 900mm x 410mm

Minimum Fall Zone: 8.04m<sup>2</sup>

Play spaces: Parks, schools, commercial