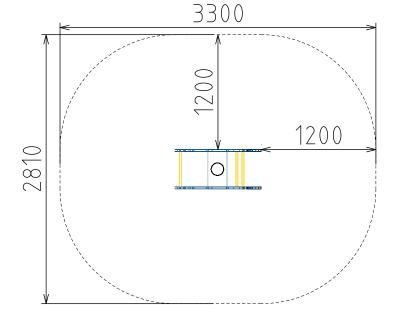

## **SPECIFICATIONS**

Product Code: SE03

Age Range: All Ages

Max Equipment Height: 700mm

Max Fall Height: 440mm

Equipment Size: 900mm x 410mm

Minimum Fall Zone: 8.04m<sup>2</sup>

Play spaces: Parks, schools, commercial