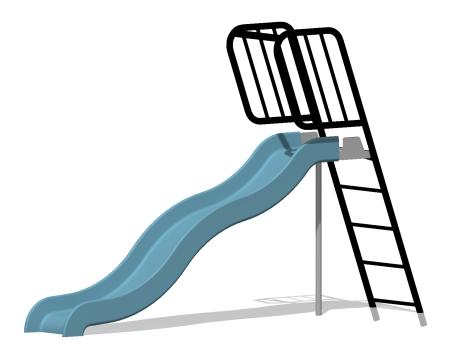

# Freestanding Slide 1200

The classic playground activity, sliding!

## **SPECIFICATIONS**

Product Code: FS10 Age Range: 2-12 years Max Fall Height: 1200mm Minimum Fall Zone: 20.3m<sup>2</sup> Equipment Size: 3320mm x 610mm Max Equipment Height: 2130mm

Play spaces: Parks, schools, commercial