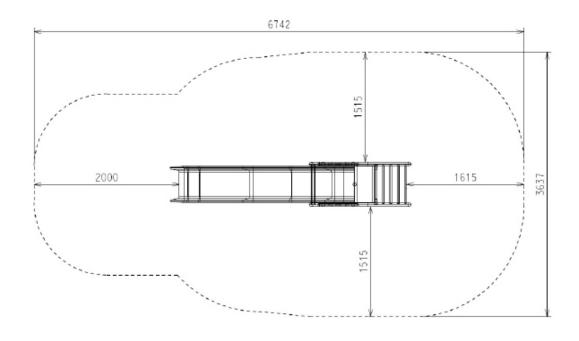

## **SPECIFICATIONS**

Product Code: FS10 Age Range: 2-12 years Max Fall Height: 1200mm Minimum Fall Zone: 20.3m<sup>2</sup> Equipment Size: 3320mm x 610mm Max Equipment Height: 2130mm

Play spaces: Parks, schools, commercial