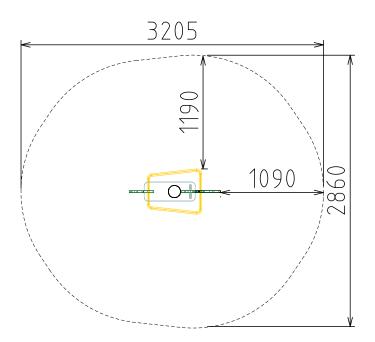

## **SPECIFICATIONS**

| Product Code: SE01                      |  |  |
|-----------------------------------------|--|--|
| Age Range: All Ages                     |  |  |
| Max Equipment Height: 800mm             |  |  |
| Max Fall Height: 450mm                  |  |  |
| Equipment Size: 970mm x 480mm           |  |  |
| Minimum Fall Zone: 7.29m²               |  |  |
| Play spaces: Parks, schools, commercial |  |  |