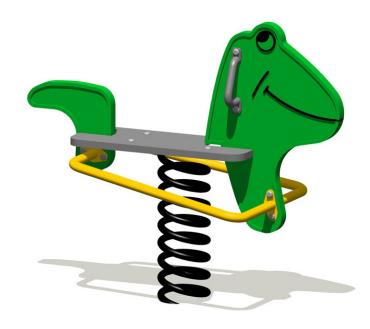

# Frog

Our Frog rocker is a single themed spring product. It is a junior play item that offers a great rocking experience for children.

Rocking on a Frog rocker trains children's motor skills, balance and coordination.

## **SPECIFICATIONS**

| Product Code: SE01                      |  |  |
|-----------------------------------------|--|--|
| Age Range: All Ages                     |  |  |
| Max Equipment Height: 800mm             |  |  |
| Max Fall Height: 450mm                  |  |  |
| Equipment Size: 970mm x 480mm           |  |  |
| Minimum Fall Zone: 7.29m²               |  |  |
| Play spaces: Parks, schools, commercial |  |  |

### **MATERIALS**

|  | COLOURS           | Panel: Standard Powder Coat Range                                                                                                                         |
|--|-------------------|-----------------------------------------------------------------------------------------------------------------------------------------------------------|
|  | MATERIAL<br>SPECS | Panel: Cast Aluminium<br>Seat: Cast Aluminium<br>Rail: Galvanised Steel<br>Fasteners: Steel & Stainless Steel<br>Powder Coating: 80-120µ<br>Spring: Steel |