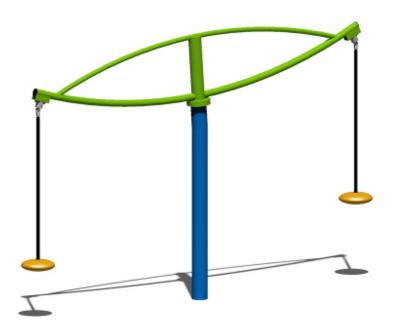

| Product Code: FS37                      |  |
|-----------------------------------------|--|
| Age Range: 4-12 Years                   |  |
| Max Fall Height: 1500mm                 |  |
| Minimum Fall Zone: 64.6m²               |  |
| Equipment Size: 3710mm Diameter         |  |
| Max Equipment Height: 2400mm            |  |
| Play spaces: Parks, schools, commercial |  |