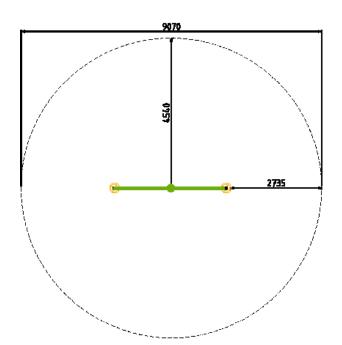

| Product Code: FS37                      |  |
|-----------------------------------------|--|
| Age Range: 4-12 Years                   |  |
| Max Fall Height: 1500mm                 |  |
| Minimum Fall Zone: 64.6m²               |  |
| Equipment Size: 3710mm Diameter         |  |
| Max Equipment Height: 2400mm            |  |
| Play spaces: Parks, schools, commercial |  |