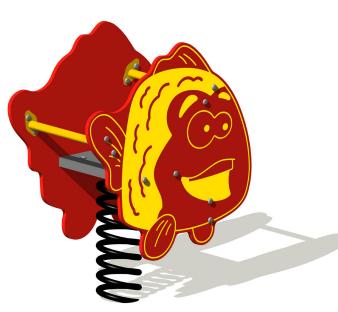

## Gold Fish

Our Gold Fish rocker is a single themed spring product. It is a junior play item that offers a great rocking experience for children.

**MATERIALS** 

Brown

Panel: Red/ Blue/ Dark Green/

Fasteners: Steel & Stainless Steel

Panel: Tri Laminate

Spring: Steel

Seat: Cast Aluminum Rail: Galvanised Steel

COLOURS

MATERIAL

SPECS

Rocking on a Gold Fish rocker trains children's motor skills, balance and coordination.

## **SPECIFICATIONS**

| Product Code: SE48                      |
|-----------------------------------------|
| Age Range: All Ages                     |
| Max Equipment Height: 800mm             |
| Max Fall Height: 430mm                  |
| Equipment Size: 715mm x 400mm           |
| Minimum Fall Zone: 7.51m <sup>2</sup>   |
| Play spaces: Parks, schools, commercial |