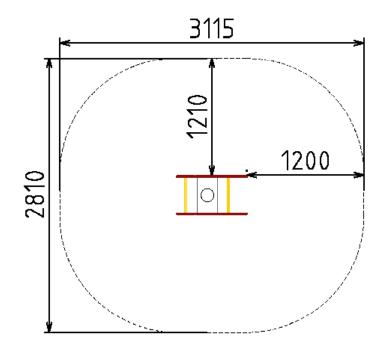

## **SPECIFICATIONS**

| Product Code: SE48                      |
|-----------------------------------------|
| Age Range: All Ages                     |
| Max Equipment Height: 800mm             |
| Max Fall Height: 430mm                  |
| Equipment Size: 715mm x 400mm           |
| Minimum Fall Zone: 7.51m <sup>2</sup>   |
| Play spaces: Parks, schools, commercial |