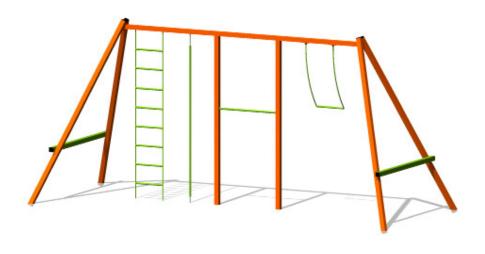

# Gym Frame

Climb the ladder, slide down the pole, roll over the bar or swing on the trapeze. Be active on the Forpark Gym Frame!

#### **SPECIFICATIONS**

| Product Code: SW04                      |  |
|-----------------------------------------|--|
| Age Range: 4-12 Years                   |  |
| Max Fall Height: 2400mm                 |  |
| Minimum Fall Zone: 37.5m <sup>2</sup>   |  |
| Equipment Size: 6580mm x 2650mm         |  |
| Max Equipment Height: 3000mm            |  |
| Play spaces: Parks, schools, commercial |  |