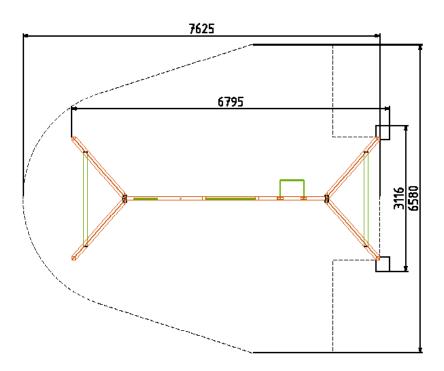

#### **SPECIFICATIONS**

| Product Code: SW04                      |  |
|-----------------------------------------|--|
| Age Range: 4-12 Years                   |  |
| Max Fall Height: 2400mm                 |  |
| Minimum Fall Zone: 37.5m <sup>2</sup>   |  |
| Equipment Size: 6580mm x 2650mm         |  |
| Max Equipment Height: 3000mm            |  |
| Play spaces: Parks, schools, commercial |  |