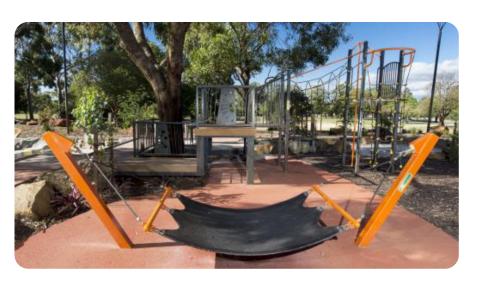

## **SPECIFICATIONS**

| Product | Code: | FS18 |
|---------|-------|------|
|---------|-------|------|

| Age Range: 2-12 Years                 |  |
|---------------------------------------|--|
| Max Fall Height: 830mm                |  |
| Minimum Fall Zone: 33.2m <sup>2</sup> |  |
| Equipment Size: 4300mm x 1215mm       |  |

Max Equipment Height: 1350mm

Play spaces: Parks, schools, commercial

A SHLANCE THE THE STATE OF STA

## **MATERIALS**

| COLOURS           | Frame: Standard powder coat range<br>Rope: Standard rope range                                                                                 |
|-------------------|------------------------------------------------------------------------------------------------------------------------------------------------|
| MATERIAL<br>SPECS | Frame: Galvanised steel Fasteners: Steel & stainless steel Rope: Steel Core nylon thread Matting: Conveyor belt rubber Powder Coating: 80-120u |