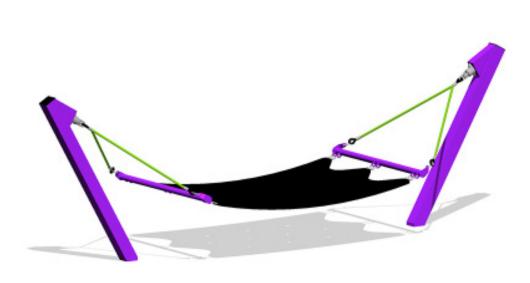

## **SPECIFICATIONS**

| Product | Code: | FS18 |
|---------|-------|------|
|---------|-------|------|

| Age Range: 2-12 Years                 |  |
|---------------------------------------|--|
| Max Fall Height: 830mm                |  |
| Minimum Fall Zone: 33.2m <sup>2</sup> |  |
| Equipment Size: 4300mm x 1215mm       |  |

Max Equipment Height: 1350mm

Play spaces: Parks, schools, commercial

A SHLANCE THE THE STATE OF STA