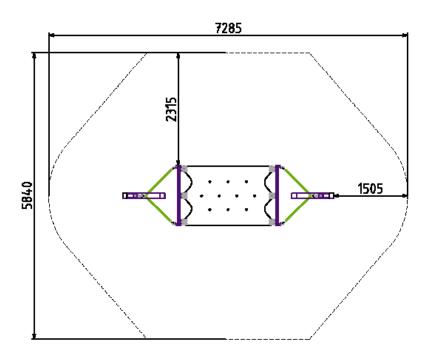

## **SPECIFICATIONS**

| Product | Code: | FS18 |
|---------|-------|------|
|---------|-------|------|

| Age Range: 2-12 Years                 |  |
|---------------------------------------|--|
| Max Fall Height: 830mm                |  |
| Minimum Fall Zone: 33.2m <sup>2</sup> |  |
| Equipment Size: 4300mm x 1215mm       |  |

Max Equipment Height: 1350mm

Play spaces: Parks, schools, commercial

A SHLANCE THE THE STATE OF STA