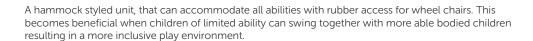

## **SPECIFICATIONS**

| Product | Code: | FS18 |
|---------|-------|------|
|---------|-------|------|

| Age Range: 2-12 Years                 |  |
|---------------------------------------|--|
| Max Fall Height: 830mm                |  |
| Minimum Fall Zone: 33.2m <sup>2</sup> |  |
| Equipment Size: 4300mm x 1215mm       |  |

Max Equipment Height: 1350mm

Play spaces: Parks, schools, commercial

A SHLANCE THE THE STATE OF STA