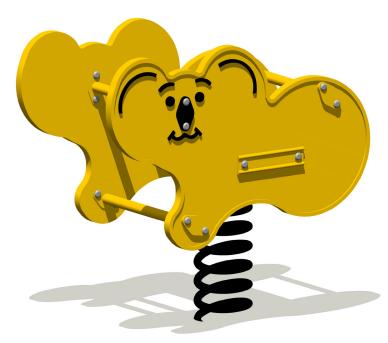

Our Koala rocker is a single themed spring product. It is a junior play item that offers a great rocking experience for children.

Rocking on a Koala rocker trains children's motor skills, balance and coordination.

## **SPECIFICATIONS**

| Product Code: SE10                      |  |
|-----------------------------------------|--|
| Age Range: All Ages                     |  |
| Max Equipment Height: 700mm             |  |
| Max Fall Height: 440mm                  |  |
| Equipment Size: 800mm x 410mm           |  |
| Minimum Fall Zone: 7.72m²               |  |
| Play spaces: Parks, schools, commercial |  |

## **MATERIALS**

| COLOURS           | Panel: Standard Powder Coat Range                                                                                                          |
|-------------------|--------------------------------------------------------------------------------------------------------------------------------------------|
| MATERIAL<br>SPECS | Panel: Cast Aluminium Seat: Cast Aluminium Rail: Galvanised Steel Fasteners: Steel & Stainless Steel Powder Coating: 80-120µ Spring: Steel |