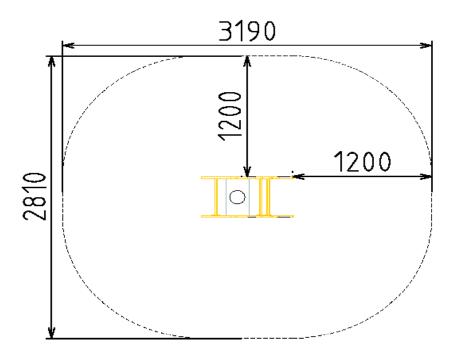

## **SPECIFICATIONS**

| Product Code: SE10                      |  |
|-----------------------------------------|--|
| Age Range: All Ages                     |  |
| Max Equipment Height: 700mm             |  |
| Max Fall Height: 440mm                  |  |
| Equipment Size: 800mm x 410mm           |  |
| Minimum Fall Zone: 7.72m²               |  |
| Play spaces: Parks, schools, commercial |  |