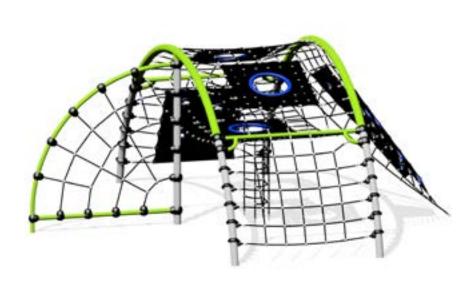

## **SPECIFICATIONS**

Product Code: FS79

Age Range: 5-12 Years

Max Fall Height: 2500mm

Minimum Fall Zone: 61.7m<sup>2</sup>

Equipment Size: 6000mm x 6050mm

Max Equipment Height: 2500mm

Play spaces: Parks, schools, commercial