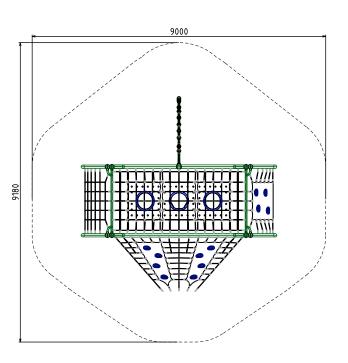

## **SPECIFICATIONS**

Product Code: FS79

Age Range: 5-12 Years

Max Fall Height: 2500mm

Minimum Fall Zone: 61.7m<sup>2</sup>

Equipment Size: 6000mm x 6050mm

Max Equipment Height: 2500mm

Play spaces: Parks, schools, commercial