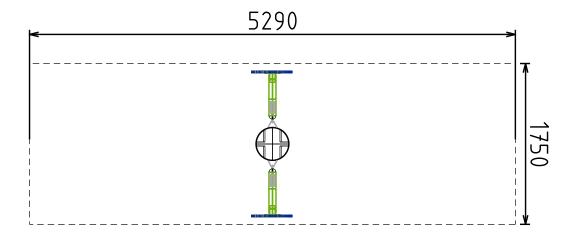

### **SPECIFICATIONS**

Product Code: SW93 Age Range: 0-3 Years Max Fall Height: 850mm Minimum Fall Zone: 9.25m<sup>2</sup> Equipment Size: 1590mm x 150mm Max Equipment Height: 1500mm

Play spaces: Parks, schools, commercial