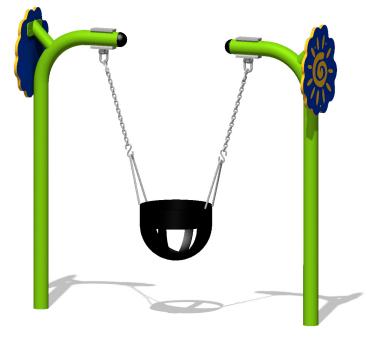

# **Mini Infant Swing**

Get swinging on the Forpark Mini Infant Swing. Designed for a toddler, this compact swing is ideal where space is a premium and visual appeal is a must.

### **SPECIFICATIONS**

Product Code: SW93 Age Range: 0-3 Years Max Fall Height: 850mm Minimum Fall Zone: 9.25m<sup>2</sup> Equipment Size: 1590mm x 150mm Max Equipment Height: 1500mm

Play spaces: Parks, schools, commercial