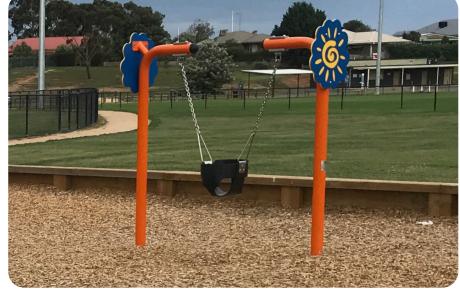

# **Mini Infant Swing**

Get swinging on the Forpark Mini Infant Swing. Designed for a toddler, this compact swing is ideal where space is a premium and visual appeal is a must.

### **SPECIFICATIONS**

Product Code: SW93 Age Range: 0-3 Years Max Fall Height: 850mm Minimum Fall Zone: 9.25m<sup>2</sup> Equipment Size: 1590mm x 150mm Max Equipment Height: 1500mm

Play spaces: Parks, schools, commercial