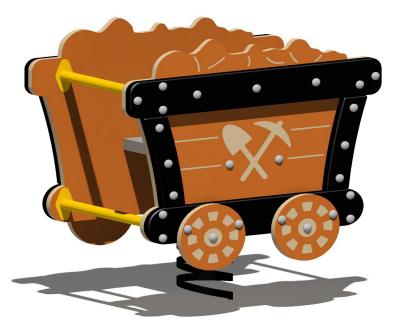

Our Mining Cart rocker is a single themed spring product. It is a junior play item that offers a great rocking experience for children.

Rocking on a Mining Cart rocker trains children's motor skills, balance and coordination.