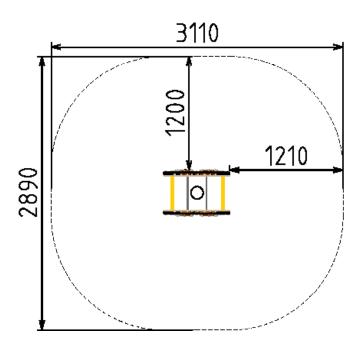

## **SPECIFICATIONS**

| Product Code: SE63                      |  |
|-----------------------------------------|--|
| Age Range: All Ages                     |  |
| Max Equipment Height: 760mm             |  |
| Max Fall Height: 430mm                  |  |
| Equipment Size: 700mm x 400mm           |  |
| Minimum Fall Zone: 7.7m²                |  |
| Play spaces: Parks, schools, commercial |  |