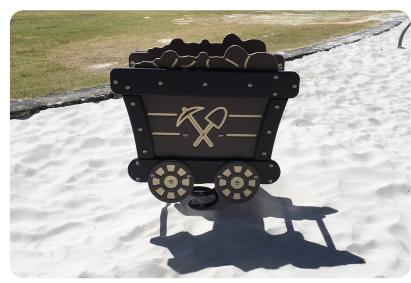

Our Mining Cart rocker is a single themed spring product. It is a junior play item that offers a great rocking experience for children.

Rocking on a Mining Cart rocker trains children's motor skills, balance and coordination.