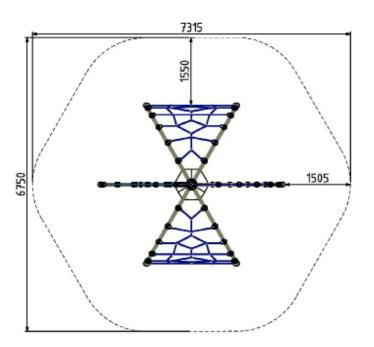

## **SPECIFICATIONS**

Product Code: FS47

Age Range: 3-12 Years

Max Fall Height: 2400mm

Minimum Fall Zone: 38.7m<sup>2</sup>

Equipment Size: 4310mm x 3750mm

Max Equipment Height: 2600mm

Play spaces: Parks, schools, commercial