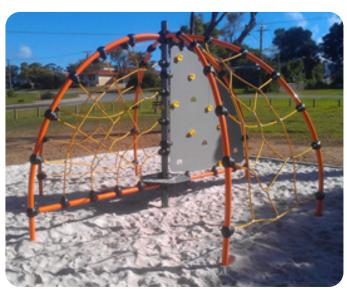

Rock walls or rope. Find your starting point and climb around the Forpark Orbit Dome as you challenge your strength, balance, coordination and agility.