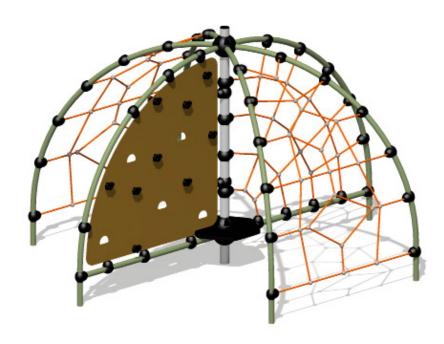

Rock walls or rope. Find your starting point and climb around the Forpark Orbit Dome as you challenge your strength, balance, coordination and agility.