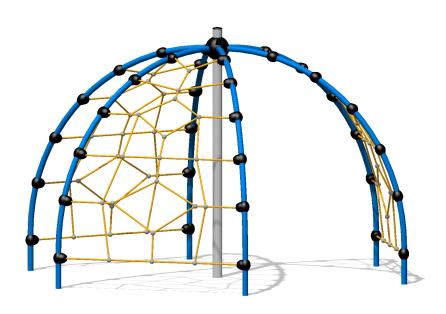

# Orbit Hemisphere

Climb your way up, over and around the Forpark Orbit Hemisphere as you challenge your strength, balance, coordination and agility.

#### **SPECIFICATIONS**

Product Code: FS120

Age Range: 4-12 Years

Max Fall Height: 2400mm

Minimum Fall Zone: 48.4m<sup>2</sup>

Equipment Size: 4505mm x 5660mm

Max Equipment Height: 2600mm

Play spaces: Parks, schools, commercial