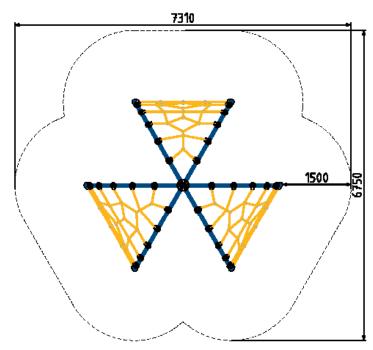

#### **SPECIFICATIONS**

Product Code: FS120

Age Range: 4-12 Years

Max Fall Height: 2400mm

Minimum Fall Zone: 48.4m<sup>2</sup>

Equipment Size: 4505mm x 5660mm

Max Equipment Height: 2600mm

Play spaces: Parks, schools, commercial