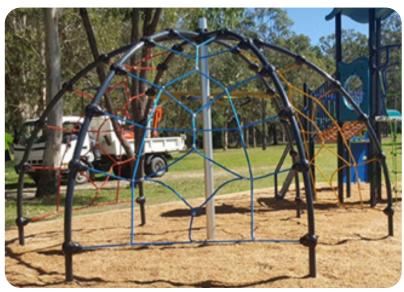

# Orbit Hemisphere

Climb your way up, over and around the Forpark Orbit Hemisphere as you challenge your strength, balance, coordination and agility.

#### **SPECIFICATIONS**

Product Code: FS120

Age Range: 4-12 Years

Max Fall Height: 2400mm

Minimum Fall Zone: 48.4m<sup>2</sup>

Equipment Size: 4505mm x 5660mm

Max Equipment Height: 2600mm

Play spaces: Parks, schools, commercial

### **MATERIALS**

| COLOURS           | Uprights: Anodised brushed silver<br>Frame: Standard powder coat Range<br>Rope: Standard rope range                                                       |
|-------------------|-----------------------------------------------------------------------------------------------------------------------------------------------------------|
| MATERIAL<br>SPECS | Upright: Anodised brushed<br>Aluminium<br>Frame: Galvanised Steel<br>Fasteners: Steel & stainless steel<br>Powder Coating: 80-120µ<br>Connectors: Plastic |