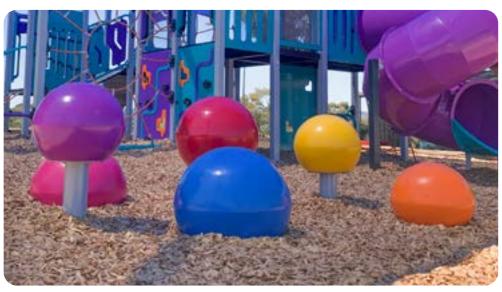

## **SPECIFICATIONS**

Product Code: FS59-64

Age Range: 2-12 Years

Max Equipment Height: 250mm - 730mm

Minimum Fall Zone: Nil - 9.6m<sup>2</sup>

Equipment Size: 300-500mm Diameter

Play spaces: Parks, schools, commercial

## **MATERIALS**

| COLOURS           | Frame: Standard powder coat range<br>Ball: Standard plastic range                                          |
|-------------------|------------------------------------------------------------------------------------------------------------|
| MATERIAL<br>SPECS | Frame: Hot Dipped Galvanised Steel<br>Fasteners: Steel<br>Powder Coating: 80-120µ<br>Plastic: Roto Moulded |