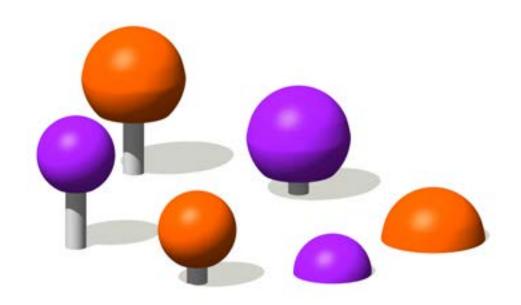

## **SPECIFICATIONS**

Product Code: FS59-64

Age Range: 2-12 Years

Max Equipment Height: 250mm - 730mm

Minimum Fall Zone: Nil - 9.6m<sup>2</sup>

Equipment Size: 300-500mm Diameter

Play spaces: Parks, schools, commercial

## **MATERIALS**

| COLOURS           | Frame: Standard powder coat range<br>Ball: Standard plastic range                                          |
|-------------------|------------------------------------------------------------------------------------------------------------|
| MATERIAL<br>SPECS | Frame: Hot Dipped Galvanised Steel<br>Fasteners: Steel<br>Powder Coating: 80-120µ<br>Plastic: Roto Moulded |