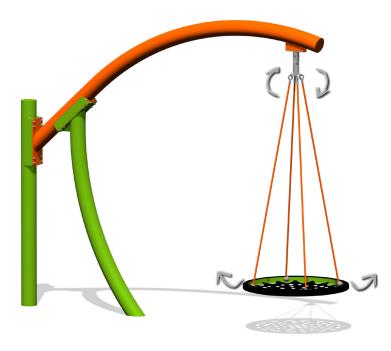

# Pendulum - Steel Post

## **SPECIFICATIONS**

Product Code: FS142/143/144

Age Range: 2-12 Years Max Fall Height: 1560mm Minimum Fall Zone: 57.3m<sup>2</sup> Equipment Size: 4020mm x 1120mm

Max Equipment Height: 3280mm Play spaces: Parks, schools, commercial

### **MATERIALS**

| COLOURS           | Frame: Standard powder coat range<br>Rope: Standard rope range                                                            |
|-------------------|---------------------------------------------------------------------------------------------------------------------------|
| MATERIAL<br>SPECS | Frame: Galvanised steel<br>Fasteners: Steel & stainless steel<br>Powder Coating: 80-120u<br>Rope: Steel core nylon thread |