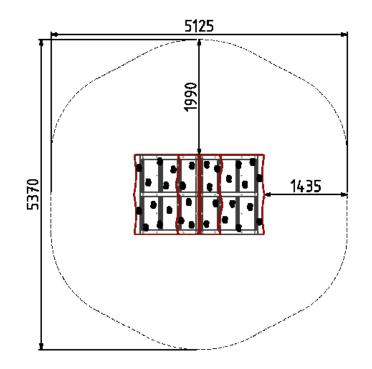

## **SPECIFICATIONS**

| Product Code: FS84                      |
|-----------------------------------------|
| Age Range: 5-12 Years                   |
| Max Fall Height: 1450mm                 |
| Minimum Fall Zone: 22.35m <sup>2</sup>  |
| Equipment Size: 2250mm x 1390mm         |
| Max Equipment Height: mm                |
| Play spaces: Parks, schools, commercial |