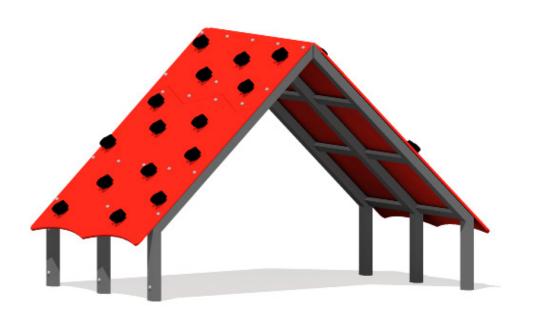

## Rock Peak

A gentle climb up and over the Rock Peak will challenge the balance, coordination and cross patterning skills of our most junior adventurers.

MATERIALS

COLOURS

MATERIAL

SPECS

Frame: Standard Powder Coat Panels: Standard plastic