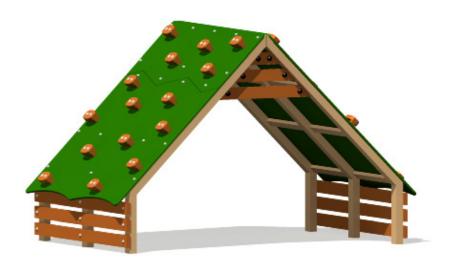

# Rock Peak Timber

A gentle climb up and over the Rock Peak will challenge the balance, coordination and cross patterning skills of our most junior adventurers.

### **SPECIFICATIONS**

| Product Code: FS84T                     |
|-----------------------------------------|
| Age Range: 5-12 Years                   |
| Max Fall Height: 1450mm                 |
| Minimum Fall Zone: 22.35m <sup>2</sup>  |
| Equipment Size: 2250mm x 1390mm         |
| Max Equipment Height: mm                |
| Play spaces: Parks, schools, commercial |
|                                         |