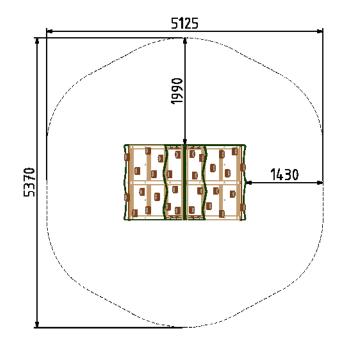

### **SPECIFICATIONS**

| Product Code: FS84T                     |
|-----------------------------------------|
| Age Range: 5-12 Years                   |
| Max Fall Height: 1450mm                 |
| Minimum Fall Zone: 22.35m <sup>2</sup>  |
| Equipment Size: 2250mm x 1390mm         |
| Max Equipment Height: mm                |
| Play spaces: Parks, schools, commercial |
|                                         |