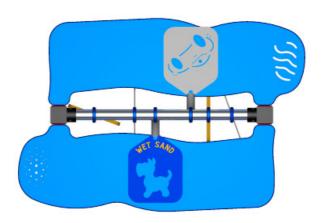

## **SPECIFICATIONS**

Product Code: FS71

Age Range: 1-5 Years

Max Equipment Height: 1000mm

Equipment Size: 1310mm x 890mm

Play spaces: Parks, schools, commercial

## **MATERIALS**

| COLOURS           | Frame: Standard powder coat range<br>Table Top: Red/Blue/Beige                                                                                                |
|-------------------|---------------------------------------------------------------------------------------------------------------------------------------------------------------|
| MATERIAL<br>SPECS | Frame: Aluminium & galvanised steel<br>Fasteners: Steel & stainless steel<br>Powder Coating: 80-120u<br>Table Top: HDP<br>Table Pads: Tri laminate & polycarb |