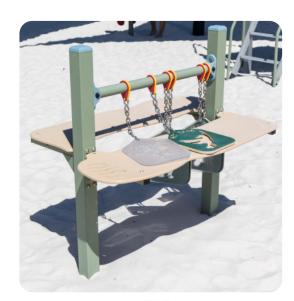

## **SPECIFICATIONS**

Product Code: FS71

Age Range: 1-5 Years

Max Equipment Height: 1000mm

Equipment Size: 1310mm x 890mm

Play spaces: Parks, schools, commercial

## **MATERIALS**

| COLOURS           | Frame: Standard powder coat range<br>Table Top: Red/Blue/Beige                                                                                                |
|-------------------|---------------------------------------------------------------------------------------------------------------------------------------------------------------|
| MATERIAL<br>SPECS | Frame: Aluminium & galvanised steel<br>Fasteners: Steel & stainless steel<br>Powder Coating: 80-120u<br>Table Top: HDP<br>Table Pads: Tri laminate & polycarb |