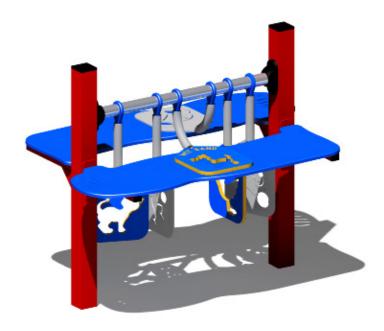

## **SPECIFICATIONS**

Product Code: FS71

Age Range: 1-5 Years

Max Equipment Height: 1000mm

Equipment Size: 1310mm x 890mm

Play spaces: Parks, schools, commercial

## **MATERIALS**

| COLOURS           | Frame: Standard powder coat range<br>Table Top: Red/Blue/Beige                                                                                                |
|-------------------|---------------------------------------------------------------------------------------------------------------------------------------------------------------|
| MATERIAL<br>SPECS | Frame: Aluminium & galvanised steel<br>Fasteners: Steel & stainless steel<br>Powder Coating: 80-120u<br>Table Top: HDP<br>Table Pads: Tri laminate & polycarb |