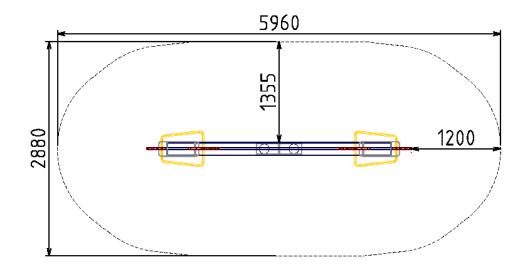

## **SPECIFICATIONS**

Product Code: SE06

Age Range: All Ages

Max Equipment Height: 950mm

Max Fall Height: 850mm

Equipment Size: 3555mm x 480mm

Minimum Fall Zone: 14.9m<sup>2</sup>

Play spaces: Parks, schools, commercial