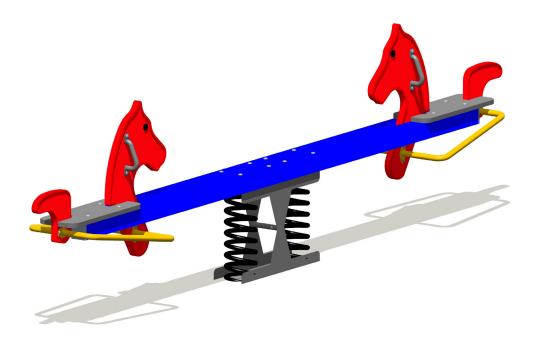

Our See Saw is a 2 seat inclusive play rocker. It can be used by one or two children at once. It's a classic playground item that adds a social dimension to the joy of rocking.

Rocking on a See Saw trains children's motor skills, balance and coordination.

## **SPECIFICATIONS**

Product Code: SE06

Age Range: All Ages

Max Equipment Height: 950mm

Max Fall Height: 850mm

Equipment Size: 3555mm x 480mm

Minimum Fall Zone: 14.9m<sup>2</sup>

Play spaces: Parks, schools, commercial