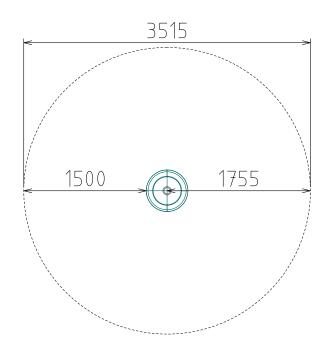

## Sfera

Sfera is a spinning plastic ball that gives younger children the opportunity to sit, lie or stand while being spun and enjoy the fun of that spinning movement.

**MATERIALS** 

COLOURS

MATERIAL

SPECS