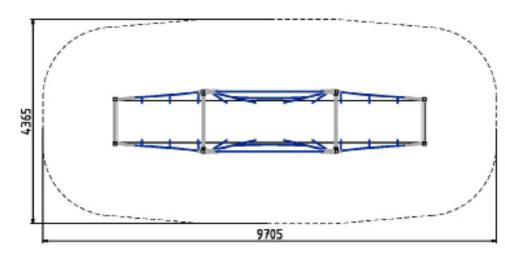

## **SPECIFICATIONS**

Product Code: FS32

Age Range: 3-12 Years

Max Fall Height: 500mm Minimum Fall Zone: 38.8m<sup>2</sup>

Equipment Size: 6705mm x 1365mm

Max Equipment Height: 3120mm

Play spaces: Parks, schools, commercial