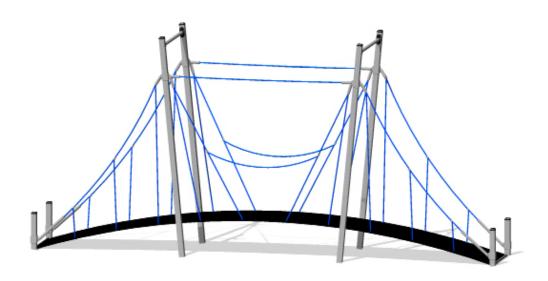

Running and bouncing on the Spring Bridge will encourage coordination and agility as children cross from one side to the other.

## **SPECIFICATIONS**

Product Code: FS32

Age Range: 3-12 Years

Max Fall Height: 500mm Minimum Fall Zone: 38.8m<sup>2</sup>

Equipment Size: 6705mm x 1365mm

Max Equipment Height: 3120mm

Play spaces: Parks, schools, commercial