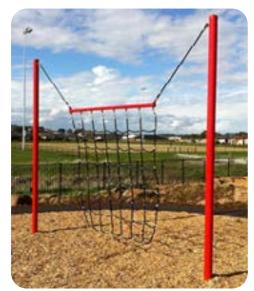

## **Sway Net**

Hang around and get into the swing of things on the Forpark Sway Net. Keep your coordination in check as you climb and balance on the moving rope wall

MATERIALS

COLOURS

MATERIAL

SPECS

Frame: Standard powder coat range Rope: Standard rope range