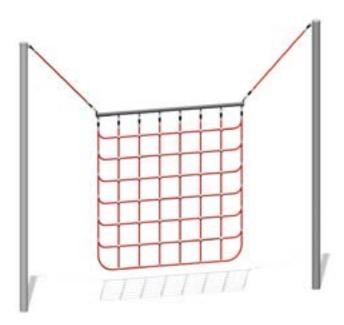

## **Sway Net**

Hang around and get into the swing of things on the Forpark Sway Net. Keep your coordination in check as you climb and balance on the moving rope wall

MATERIALS

COLOURS

MATERIAL

SPECS

Frame: Standard powder coat range Rope: Standard rope range