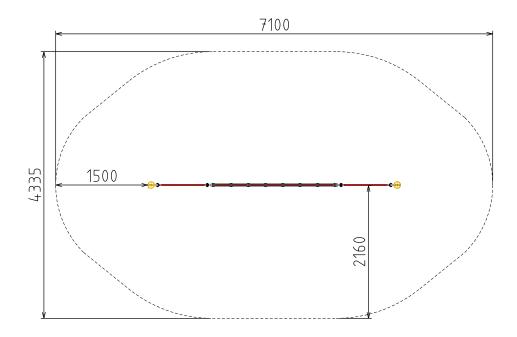

## **SPECIFICATIONS**

| Product Code: FS17                      |
|-----------------------------------------|
| Age Range: 4-12 Years                   |
| Max Fall Height: 2500mm                 |
| Minimum Fall Zone: 25.1m <sup>2</sup>   |
| Equipment Size: 4100mm x 150mm          |
| Max Equipment Height: 3500mm            |
| Play spaces: Parks, schools, commercial |
|                                         |