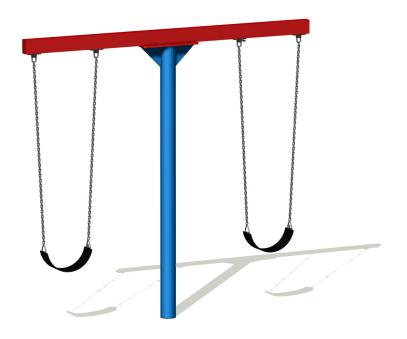

Get swinging on the Forpark T Swing. A unique swing frame for up to two users. Seat options includes a strap seat, toddler seat, solid seat and all abilities swing seat.

## **SPECIFICATIONS**

Product Code: SW26

Age Range: All Ages

Max Fall Height: 1450mm

Minimum Fall Zone: 31.5m<sup>2</sup>

Equipment Size: 2800mm x 160mm

Max Equipment Height: 2500mm

Play spaces: Parks, schools, commercial