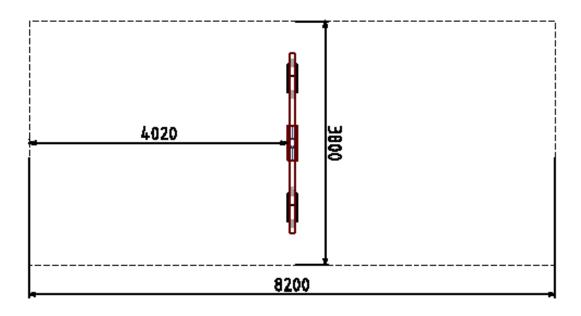

## **SPECIFICATIONS**

Product Code: SW26

Age Range: All Ages

Max Fall Height: 1450mm

Minimum Fall Zone: 31.5m<sup>2</sup>

Equipment Size: 2800mm x 160mm

Max Equipment Height: 2500mm

Play spaces: Parks, schools, commercial