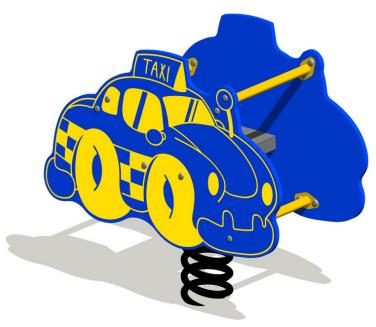

Our Taxi Cab is a single themed spring product. It is a junior play item that offers a great rocking experience for children.

Rocking on a Taxi Cab rocker trains children's motor skills, balance and coordination.