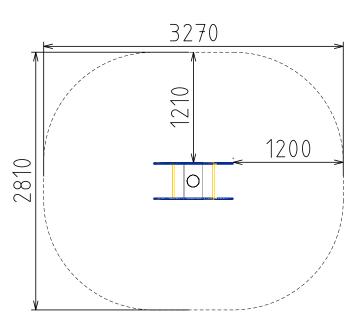

## **SPECIFICATIONS**

| Product Code: SE52                      |  |
|-----------------------------------------|--|
| Age Range: All Ages                     |  |
| Max Equipment Height: 800mm             |  |
| Max Fall Height: 430mm                  |  |
| Equipment Size: 870mm x 400mm           |  |
| Minimum Fall Zone: 7.9m²                |  |
| Play spaces: Parks, schools, commercial |  |