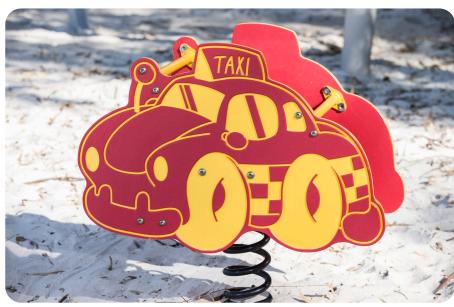

Our Taxi Cab is a single themed spring product. It is a junior play item that offers a great rocking experience for children.

Rocking on a Taxi Cab rocker trains children's motor skills, balance and coordination.