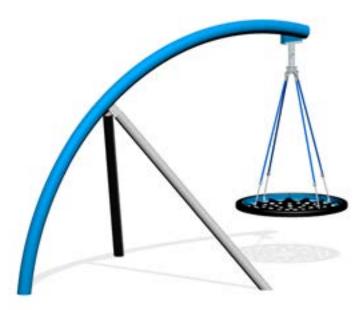

Also available with a rope basket

Get swinging on the Forpark Tornado. A 360 degree range of motion fitted with a basket style seat this swing is designed for multiple users.