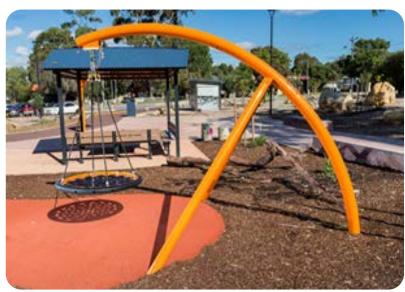

Also available with a rope basket

Get swinging on the Forpark Tornado. A 360 degree range of motion fitted with a basket style seat this swing is designed for multiple users.