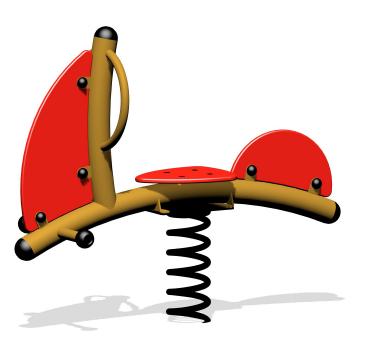

## Torpedo Rocker

Our Torpedo rocker is a single themed spring product. It is a junior play item that offers a great rocking experience for children.

**MATERIALS** 

COLOURS

MATERIAL

SPECS

Brown

Plastic: HDP

Frame: Standard Powder Coat Range Seat/ Trims: Blue/ Dark Green/ Red/

Frame: Galvanised Steel

Fasteners: Stainless Steel Powder Coating: 80-120µ

Rocking on a Torpedo rocker trains children's motor skills, balance and coordination.