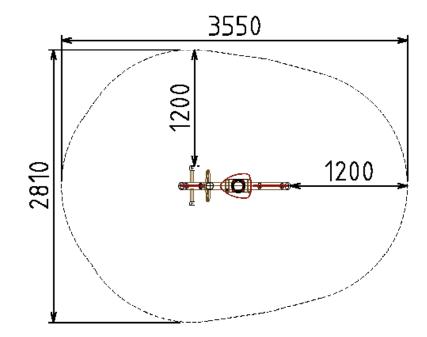

## **SPECIFICATIONS**

| Product Code: SE56                      |
|-----------------------------------------|
| Age Range: 3-12 Years                   |
| Max Equipment Height: 950mm             |
| Max Fall Height: 470mm                  |
| Equipment Size: 1150mm x 410mm          |
| Minimum Fall Zone: 7.9m <sup>2</sup>    |
| Play spaces: Parks, schools, commercial |