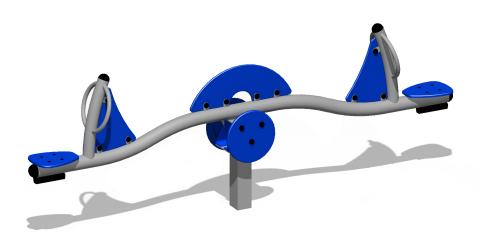

Our Torpedo Seesaw is a 2 seat inclusive play rocker. It can be used by one or two children at once. Two children works best, however the rocker is guite diverse.

Rocking on a Torpedo Seesaw trains children's motor skills, balance and coordination.