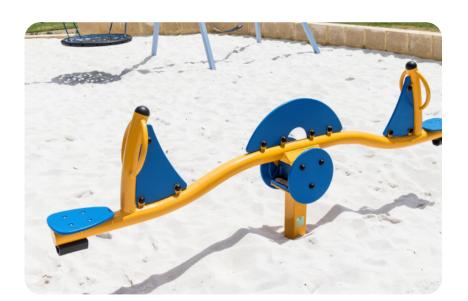

Our Torpedo Seesaw is a 2 seat inclusive play rocker. It can be used by one or two children at once. Two children works best, however the rocker is guite diverse.

Rocking on a Torpedo Seesaw trains children's motor skills, balance and coordination.

## **SPECIFICATIONS**

Product Code: SE57 Age Range: 3-12 Years Max Equipment Height: 930mm Max Fall Height: 930mm Equipment Size: 3000mm x 330mm Minimum Fall Zone: 13.0m<sup>2</sup> Play spaces: Parks, schools, commercial