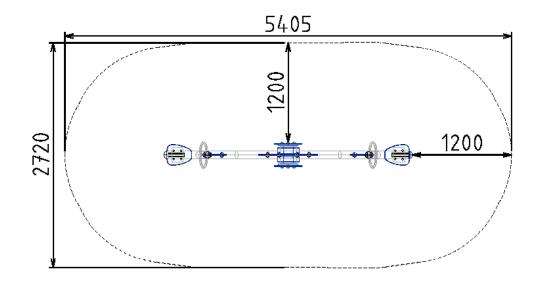

## **SPECIFICATIONS**

Product Code: SE57 Age Range: 3-12 Years Max Equipment Height: 930mm Max Fall Height: 930mm Equipment Size: 3000mm x 330mm Minimum Fall Zone: 13.0m<sup>2</sup> Play spaces: Parks, schools, commercial