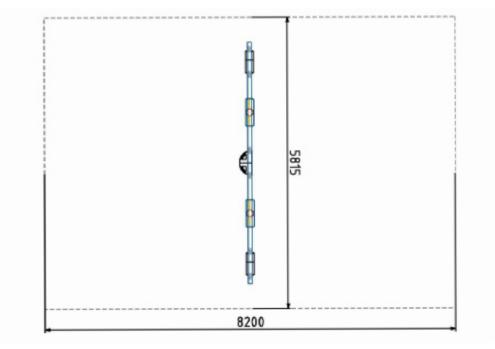

Fasteners: Steel & stainless steel Powder Coating:  $80-120\mu$ 

| Product Code: SW114                     |
|-----------------------------------------|
| Age Range: All Ages                     |
| Max Fall Height: 1450mm                 |
| Minimum Fall Zone: 47.7m <sup>2</sup>   |
| Equipment Size: 4815mm x 160mm          |
| Max Equipment Height: 2480mm            |
| Play spaces: Parks, schools, commercial |