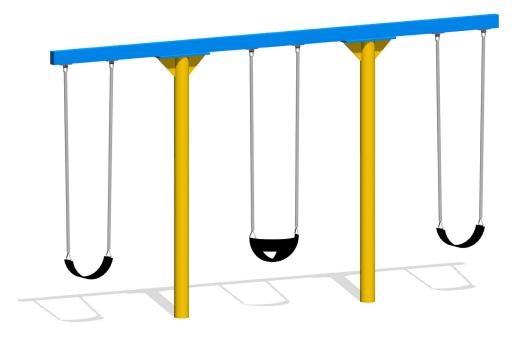

## Triple T-Swing

Get swinging on the Forpark Triple T-Swing. This swing frame offers a unique aesthetic for up to three users. Seat options includes a strap seat, toddler seat, solid seat and all abilities swing seat.

Fasteners: Steel & stainless steel Powder Coating:  $80-120\mu$ 

| Product Code: SW114                     |
|-----------------------------------------|
| Age Range: All Ages                     |
| Max Fall Height: 1450mm                 |
| Minimum Fall Zone: 47.7m <sup>2</sup>   |
| Equipment Size: 4815mm x 160mm          |
| Max Equipment Height: 2480mm            |
| Play spaces: Parks, schools, commercial |