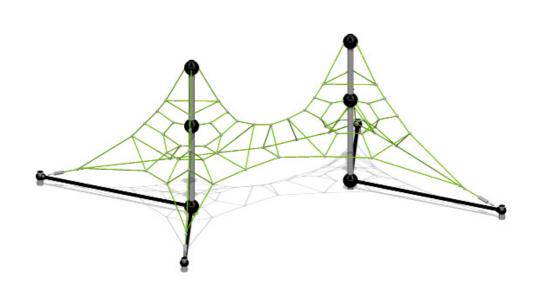

## **SPECIFICATIONS**

Product Code: FS56 Age Range: 3-12Years Max Fall Height: 2000mm Minimum Fall Zone: 56.8m<sup>2</sup> Equipment Size: 6140mm x 5330mm Max Equipment Height: 2670mm

## **MATERIALS**

| COLOURS           | Uprights: Anodised frosted silver<br>Rails: Standard powder coat range<br>Rope: Standard rope range                                                                        |
|-------------------|----------------------------------------------------------------------------------------------------------------------------------------------------------------------------|
| MATERIAL<br>SPECS | Uprights: Anodised aluminium<br>Rails: Glavanised steel<br>Fasteners: Steel<br>Rope: Steel core nylon thread<br>Connectors: Stainless & plastic<br>Powder Coating: 80-120µ |