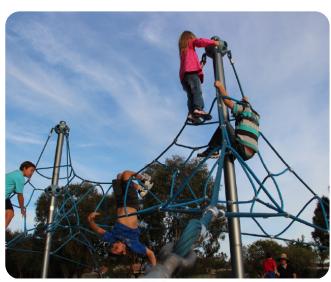

------------------------------------------------------------------------------------------------------------------------------------------------------------|
| MATERIAL<br>SPECS | Uprights: Anodised aluminium<br>Rails: Glavanised steel<br>Fasteners: Steel<br>Rope: Steel core nylon thread<br>Connectors: Stainless & plastic<br>Powder Coating: 80-120µ |







Play spaces: Parks, schools, commercial













## **STANDARDS**

Complies with relevant Australian Standards including: AS 4685:2021 (P1-6) | AS 4685.0:2017 | AS 4422:2016

\*All information is commercial in confidence and is the property of Forpark Australia. All information is correct as at February 2019. For details regarding Australian standards, warranties, insurances, QA and installation, please contact your local office