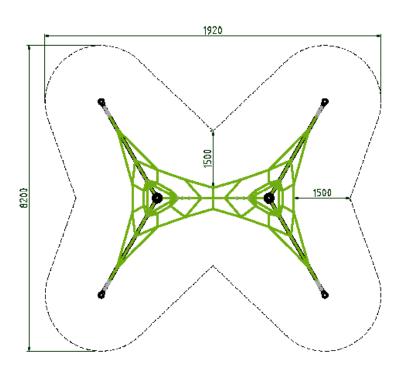

## **SPECIFICATIONS**

Product Code: FS56 Age Range: 3-12Years Max Fall Height: 2000mm Minimum Fall Zone: 56.8m<sup>2</sup> Equipment Size: 6140mm x 5330mm Max Equipment Height: 2670mm