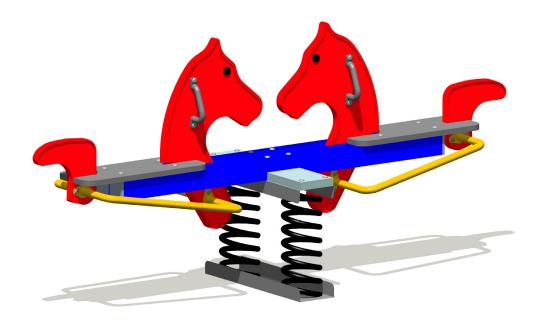

Our Twin Rocker is a 2 seat inclusive play rocker. it can be used by one or two children at once.

Rocking on a Twin Rocker trains children's motor skills, balance and coordination.