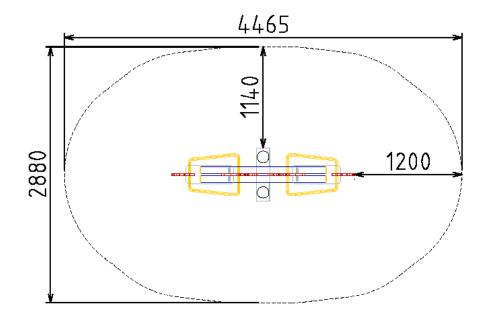

## **SPECIFICATIONS**

Product Code: SE05 Age Range: All Ages Max Equipment Height: mm Max Fall Height: 800mm Equipment Size: 2100mm x 600mm Minimum Fall Zone: 10.6m<sup>2</sup> Play spaces: Parks, schools, commercial