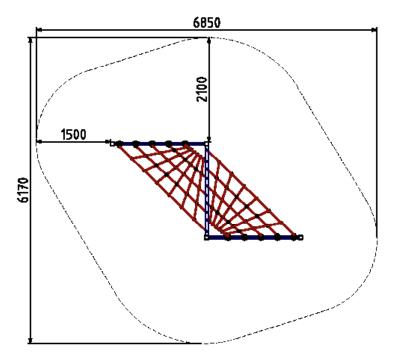

## **SPECIFICATIONS**

| Product Code: FS21                      |
|-----------------------------------------|
| Age Range: 2-12 Years                   |
| Max Fall Height: 2350mm                 |
| Minimum Fall Zone: 30.1m <sup>2</sup>   |
| Equipment Size: 3860mm x 1970mm         |
| Max Equipment Height: 2400mm            |
| Play spaces: Parks, schools, commercial |