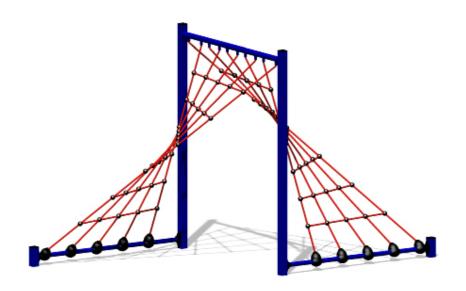

## Twista net

Combine your strength, balance, coordination and agility as you climb, scramble and race your way up and over the Forpark Twista

MATERIALS

MATERIAL

SPECS

COLOURS Frame: Standard powder coat range Rope: Standard rope range

## **SPECIFICATIONS**

| Product Code: FS21                      |
|-----------------------------------------|
| Age Range: 2-12 Years                   |
| Max Fall Height: 2350mm                 |
| Minimum Fall Zone: 30.1m <sup>2</sup>   |
| Equipment Size: 3860mm x 1970mm         |
| Max Equipment Height: 2400mm            |
| Play spaces: Parks, schools, commercial |