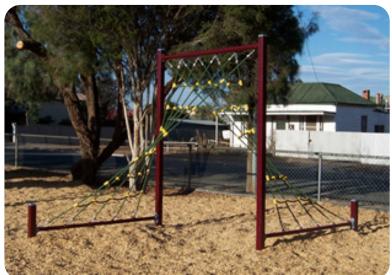

## Twista net

Combine your strength, balance, coordination and agility as you climb, scramble and race your way up and over the Forpark Twista

MATERIALS

MATERIAL

SPECS

COLOURS Frame: Standard powder coat range Rope: Standard rope range

## **SPECIFICATIONS**

| Product Code: FS21                      |
|-----------------------------------------|
| Age Range: 2-12 Years                   |
| Max Fall Height: 2350mm                 |
| Minimum Fall Zone: 30.1m <sup>2</sup>   |
| Equipment Size: 3860mm x 1970mm         |
| Max Equipment Height: 2400mm            |
| Play spaces: Parks, schools, commercial |