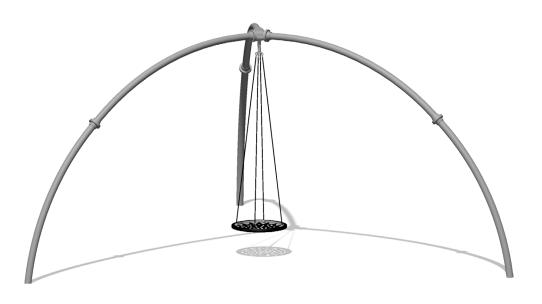

## **Whirl Wind**

Get swinging on the Forpark Whirl Wind. The elevated frame and central support brings to life a 360 degree range of motion for the basket style swing. The increased swing arc and the capacity to take multiple users will be a hit in the play setting.