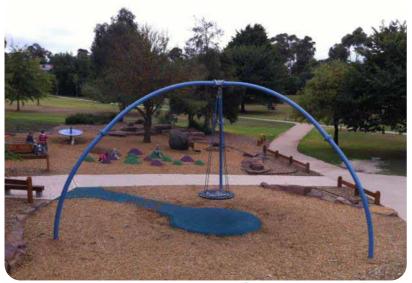

## **Whirl Wind**

Get swinging on the Forpark Whirl Wind. The elevated frame and central support brings to life a 360 degree range of motion for the basket style swing. The increased swing arc and the capacity to take multiple users will be a hit in the play setting.