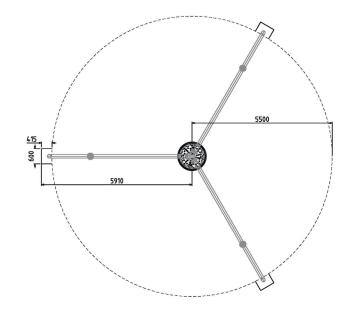

Fasteners: Steel & stainless steel Powder Coating: 80-120u Rope: Steel core nylon thread

Rope: Standard rope range

MADE IN AUSTRALIA

| Product Code: FS49                       |
|------------------------------------------|
| Age Range: 2-12 Years                    |
| Max Fall Height: 2400mm                  |
| Minimum Fall Zone: 95.0m <sup>2</sup>    |
| Minimum Install Zone: 97.7m <sup>2</sup> |
| Equipment Size: 11350mm Diameter         |
| Max Equipment Height: 4630mm             |
| Play spaces: Parks, schools, commercial  |