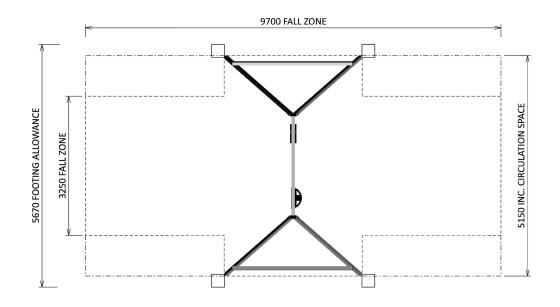

## **SPECIFICATIONS**

| Product Code: STSW50E                   |
|-----------------------------------------|
| Age Range: All Ages                     |
| Max Fall Height: 1875mm                 |
| Minimum Fall Zone: 38m²                 |
| Minimum Install Zone: 37m <sup>2</sup>  |
| Circulation Space: 50m <sup>2</sup>     |
| Equipment Size: 5155mm x 3220mm         |
| Max Equipment Height: 3700mm            |
| Play spaces: Parks, schools, commercial |