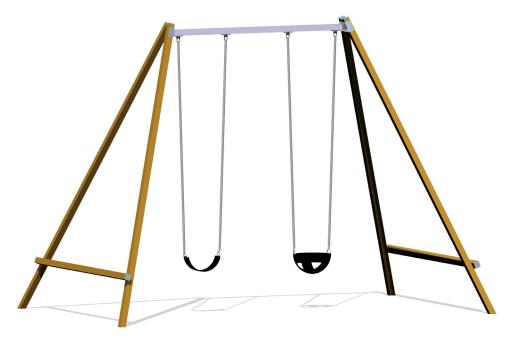

## 3.5m Swing Pole Double - Polished

Get swinging on the Forpark 3.5m Swing Pole Double - Polished. With a top rail set at 3.5m this increases the swings arc as well as providing a taller aesthetic. This is all combined with a polished stainless finish to the top rail for added quality and visual appeal. Seat options includes a strap seat, toddler seat, solid seat and all abilities swing seat.

Frame: Standard powder coat range

Top Bar: Electro Polished

Uprights: Aluminium

Top Bar: Stainless Steel Fasteners: Stainless steel Powder Coating: 80-120µ