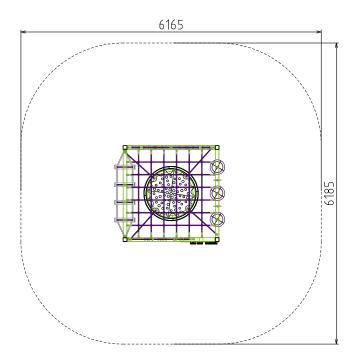

## **SPECIFICATIONS**

Product Code: FS112/113

Age Range: All Ages

Max Fall Height: 2400mm

Minimum Fall Zone: 34.3m<sup>2</sup>

Equipment Size: 2250mm x 1980mm

Max Equipment Height: 2400mm

Play spaces: Parks, schools, commercial