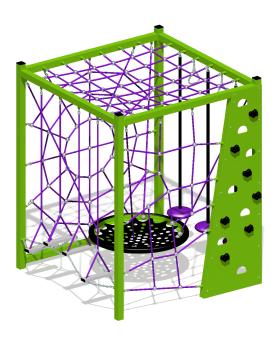

Master the Forpark Cube and Basket by climbing, balancing and traversing or take in the activity around you by sitting in the basket