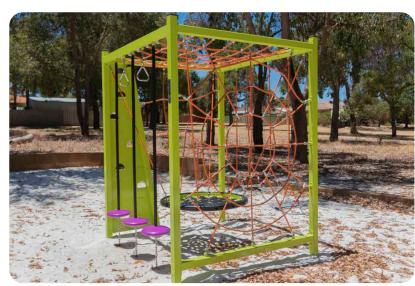

Master the Forpark Cube and Basket by climbing, balancing and traversing or take in the activity around you by sitting in the basket