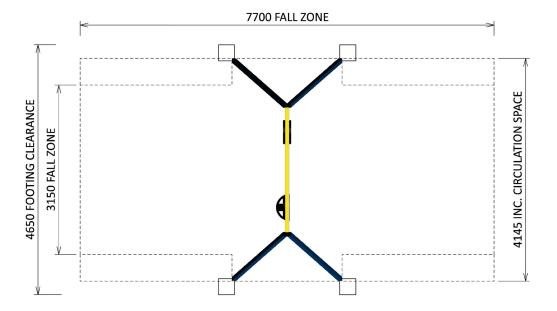

Uprights: Aluminium

Coating: 80-120µ

| Product Code: SW20J                         |  |  |  |  |
|---------------------------------------------|--|--|--|--|
| Age Range: All Ages                         |  |  |  |  |
| Max Fall Height: 1300mm                     |  |  |  |  |
| Minimum Fall Zone: 26m <sup>2</sup>         |  |  |  |  |
| Minimum Install Zone: 27.01m <sup>2</sup>   |  |  |  |  |
| Minimum Circulation Space: 32m <sup>2</sup> |  |  |  |  |

| inimum | Circulation | Space: 32m <sup>2</sup> |  |
|--------|-------------|-------------------------|--|

Equipment Size: 4145mm x 2050mm

Max Equipment Height: 2400mm

Play spaces: Parks, schools, commercial