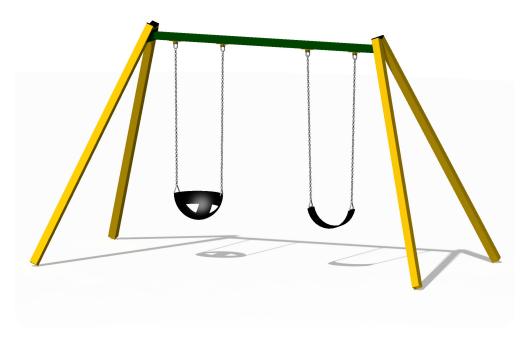

## Double 4 Frame Swing - Junior

Get swinging on the Forpark Double A Frame Swing - Junior. Seat options includes a strap seat, toddler seat, solid seat and all abilities swing seat.