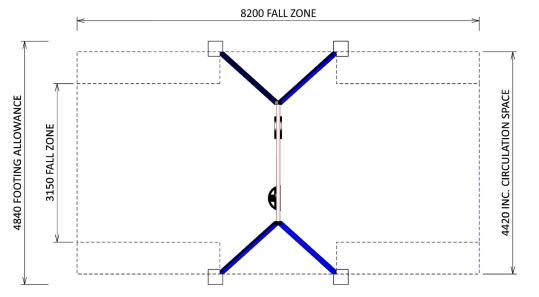

## **SPECIFICATIONS**

| Product Code: SW20S     |
|-------------------------|
| Age Range: All Ages     |
| Max Fall Height: 1450mm |

- Minimum Fall Zone: 29m<sup>2</sup>
- Minimum Install Zone: 28.99m<sup>2</sup>
- Minimum Circulation Space: 36m<sup>2</sup>
- Equipment Size: 4415mm x 2380mm
- Max Equipment Height: 2600mm
- Play spaces: Parks, schools, commercial