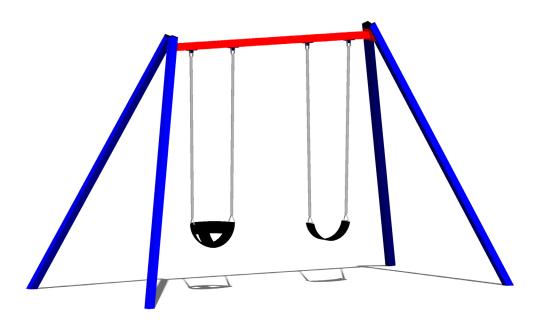

## Double of Frame Swing - Senior

Get swinging on the Forpark Double A Frame Swing - Senior. Seat options includes a strap seat, toddler seat, solid seat and all abilities swing seat.

**MATERIALS** 

Frame: Standard powder coat range

Uprights: Aluminium

Top Bar: Galvanised steel Fasteners: Steel & stainless steel

Powder Coating: 80-120µ

COLOURS

MATERIAL

SPECS