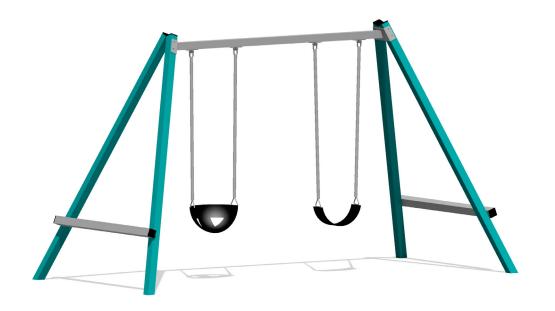

# Double Steel Swing - Junior

Get swinging on the Forpark Double Steel Swing - Junior. Seat options includes a strap seat, toddler seat, solid seat and all abilities swing seat.

**MATERIALS** 

COLOURS

MATERIAL

## **SPECIFICATIONS**

Product Code: SW01J

Age Range: All Ages

Max Fall Height: 1300mm

Minimum Fall Zone: 26m<sup>2</sup>

Minimum Install Zone: 26.68m<sup>2</sup>

Minimum Circulation Space: 32m<sup>2</sup>

Equipment Size: 4195mm x 1985mm