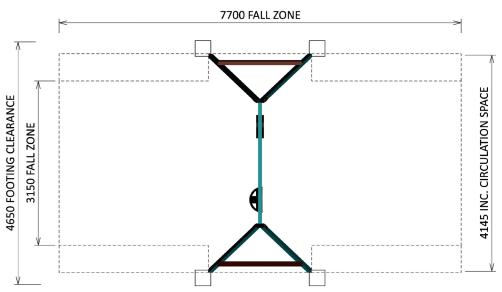

## **SPECIFICATIONS**

Product Code: SW01J

Age Range: All Ages

Max Fall Height: 1300mm

Minimum Fall Zone: 26m<sup>2</sup>

Minimum Install Zone: 26.68m<sup>2</sup>

Minimum Circulation Space: 32m<sup>2</sup>

Equipment Size: 4195mm x 1985mm

Max Equipment Height: 2700mm

Play spaces: Parks, schools, commercial