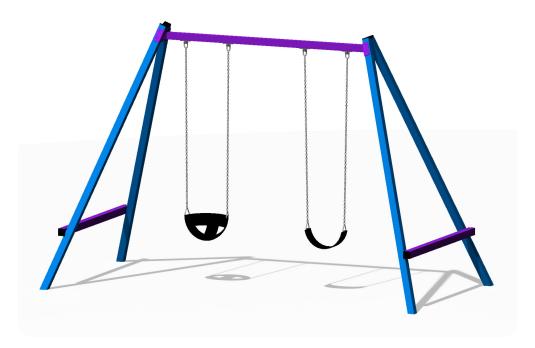

## Double Steel Swing - Senior

Get swinging on the Forpark Double Steel Swing - Senior. Seat options includes a strap seat, toddler seat, solid seat and all abilities swing seat.