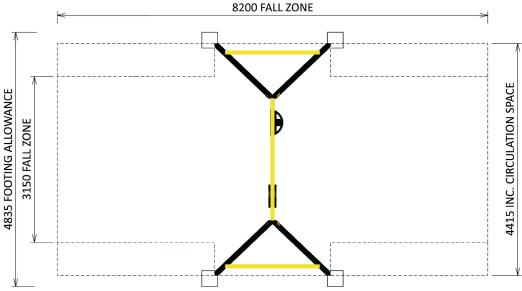

## **SPECIFICATIONS**

Product Code: SW01S

Age Range: All Ages

Max Fall Height: 1450mm

Minimum Fall Zone: 29m²

Minimum Install Zone: 28.99m<sup>2</sup>

Minimum Circulation Space: 36m<sup>2</sup>

Equipment Size: 4415mm x 2215mm

Max Equipment Height: 2600mm

Play spaces: Parks, schools, commercial