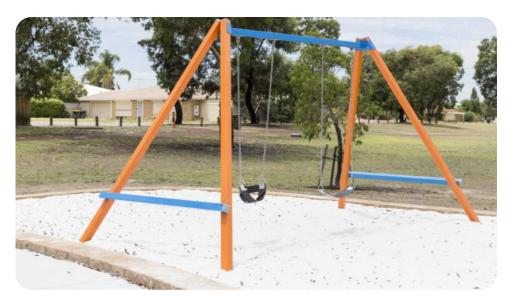

## Double Steel Swing - Senior

Get swinging on the Forpark Double Steel Swing - Senior. Seat options includes a strap seat, toddler seat, solid seat and all abilities swing seat.

## **SPECIFICATIONS**

Product Code: SW01S

Age Range: All Ages

Max Fall Height: 1450mm

Minimum Fall Zone: 29m²

Minimum Install Zone: 28.99m<sup>2</sup>

Minimum Circulation Space: 36m<sup>2</sup>

Equipment Size: 4415mm x 2215mm