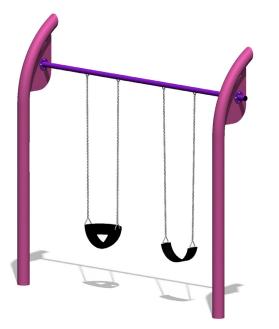

# Flag Double

A chunky and funky looking Double Post swing. Also available in Hot Dipped Galv.

#### **SPECIFICATIONS**

| Product Code: SW145                       |  |
|-------------------------------------------|--|
| Age Range: All Ages                       |  |
| Max Fall Height: 1450mm                   |  |
| Minimum Fall Zone: 27.8m <sup>2</sup>     |  |
| Minimum Install Zone: 32.72m <sup>2</sup> |  |
| Equipment Size: 3388mm x 570mm            |  |
| Max Equipment Height: 3100mm              |  |