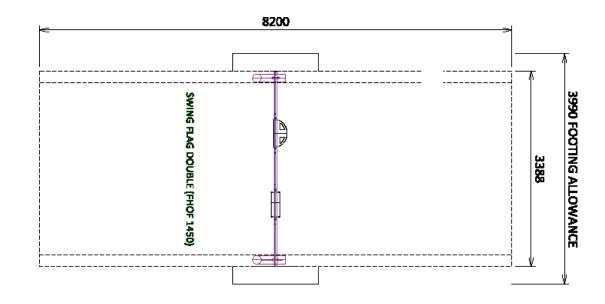

#### **SPECIFICATIONS**

| Product Code: SW145                       |  |
|-------------------------------------------|--|
| Age Range: All Ages                       |  |
| Max Fall Height: 1450mm                   |  |
| Minimum Fall Zone: 27.8m <sup>2</sup>     |  |
| Minimum Install Zone: 32.72m <sup>2</sup> |  |
| Equipment Size: 3388mm x 570mm            |  |
| Max Equipment Height: 3100mm              |  |