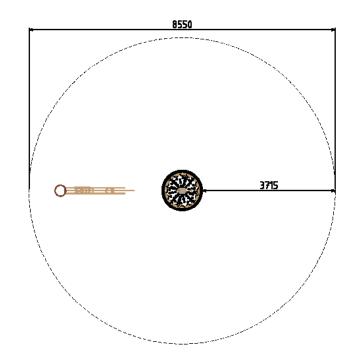

## **SPECIFICATIONS**

| Product Code: FS138/140/141             |
|-----------------------------------------|
| Age Range: 2-12 Years                   |
| Max Fall Height: 1560mm                 |
| Minimum Fall Zone: 57.3m <sup>2</sup>   |
| Equipment Size: 4105mm x 1120mm         |
| Max Equipment Height: 3280mm            |
| Play spaces: Parks, schools, commercial |
|                                         |