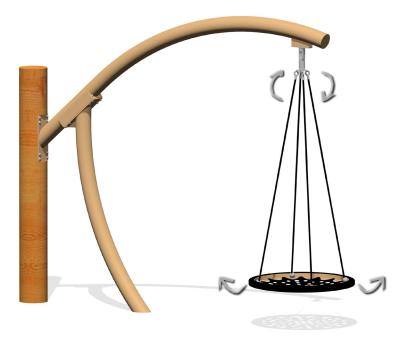

## Pendulum - Timber Post

Get swinging on the Forpark Pendulum - Timber Post Swing. A 360 degree range of movement and basket style seat designed for multiple users this swing is great value in your play area

MATERIALS

COLOURS

MATERIAL

SPECS

Frame: Standard powder coat range Rope: Standard rope range Timber: Jarrah Hardwood

Fasteners: Steel & stainless steel Powder Coating: 80-120u Rope: Steel core nylon thread Timber Post: Jarrah Hardwood

Frame: Galvanised steel