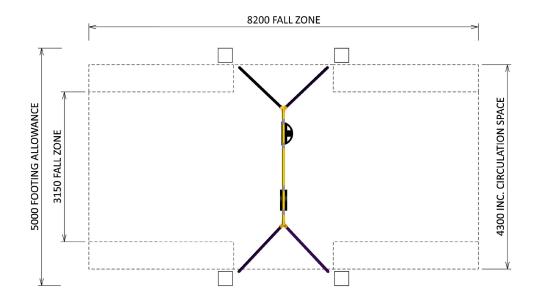

## **SPECIFICATIONS**

Product Code: SW15A

Age Range: All Ages

Max Fall Height: 1450mm

Minimum Fall Zone: 28m²

Minimum Install Zone: 28.51m<sup>2</sup>

Minimum Circulation Space: 35m<sup>2</sup>

Equipment Size: 4350mm x 1940mm

Max Equipment Height: 2500mm

Play spaces: Parks, schools, commercial