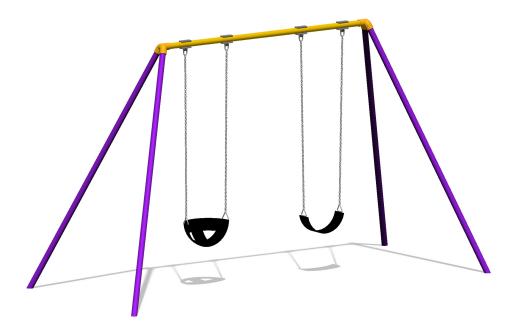

Get swinging on the Forpark Pipeline Swing. Seat options includes a strap seat, toddler seat, solid seat and all abilities swing seat.

## **SPECIFICATIONS**

Product Code: SW15A

Age Range: All Ages

Max Fall Height: 1450mm

Minimum Fall Zone: 28m²

Minimum Install Zone: 28.51m<sup>2</sup>

Minimum Circulation Space: 35m<sup>2</sup>

Equipment Size: 4350mm x 1940mm

Max Equipment Height: 2500mm

Play spaces: Parks, schools, commercial