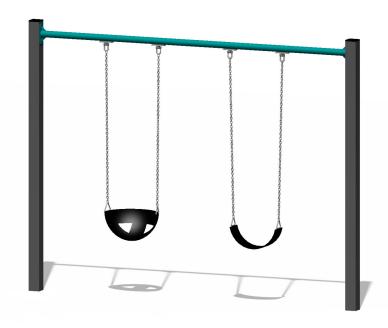

## Post Swing Double

Get swinging on the Forpark Post Swing. The compact frame of the Post Swing offers a reduced footprint and a modern aesthetic with a high quality stainless steel material finish. Seat options includes a strap seat, toddler seat, solid seat and all abilities swing seat.