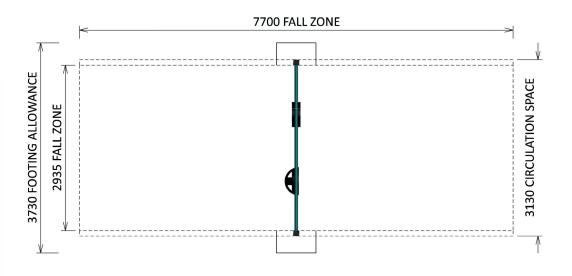

## **SPECIFICATIONS**

Product Code: SW57

Age Range: All Ages

Max Fall Height: 1300mm

Minimum Fall Zone: 23m²

Minimum Install Zone: 23.17m²

Minimum Circulation Space: 25m²

Equipment Size: 3130mm x 150mm