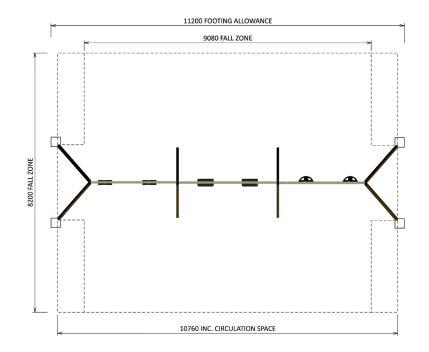

## **SPECIFICATIONS**

Product Code: SW/21

| Μ | A٦ | ГΕ | RI | A | L |
|---|----|----|----|---|---|
|   |    |    |    |   |   |

| Age Range: All AgesMax Fall Height: 1450mmMinimum Fall Zone: 78m²Minimum Install Zone: 78.81m²Minimum Circulation Space: 88m²Equipment Size: 10765mm x 2380mm |                                             | FIOUUCI COUE. SWZI                        |  |  |  |
|---------------------------------------------------------------------------------------------------------------------------------------------------------------|---------------------------------------------|-------------------------------------------|--|--|--|
| Minimum Fall Zone: 78m <sup>2</sup><br>Minimum Install Zone: 78.81m <sup>2</sup><br>Minimum Circulation Space: 88m <sup>2</sup>                               |                                             | Age Range: All Ages                       |  |  |  |
| Minimum Install Zone: 78.81m <sup>2</sup><br>Minimum Circulation Space: 88m <sup>2</sup>                                                                      |                                             | Max Fall Height: 1450mm                   |  |  |  |
| Minimum Circulation Space: 88m <sup>2</sup>                                                                                                                   |                                             | Minimum Fall Zone: 78m <sup>2</sup>       |  |  |  |
|                                                                                                                                                               |                                             | Minimum Install Zone: 78.81m <sup>2</sup> |  |  |  |
| Equipment Size: 10765mm x 2380mm                                                                                                                              | Minimum Circulation Space: 88m <sup>2</sup> |                                           |  |  |  |
|                                                                                                                                                               |                                             | Equipment Size: 10765mm x 2380mm          |  |  |  |