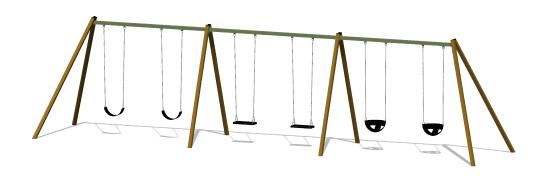

## Row Swing

Get swinging on the Forpark Row Swing. Up to 6 Swings in a row to increase the motion in the play setting with multiple seat options available. Seat options includes a strap seat, toddler seat, solid seat and all abilities swing seat.