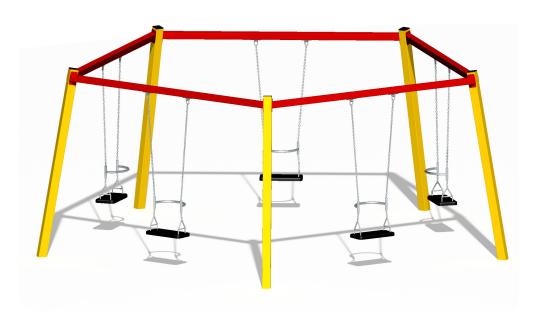

Get swinging on the Forpark Satellite Swing. The high quality material and the pentagon shaped swing frame has 5 swings seats attached. Multiple users are engaged in the one play setting with modern aesthetic appeal.