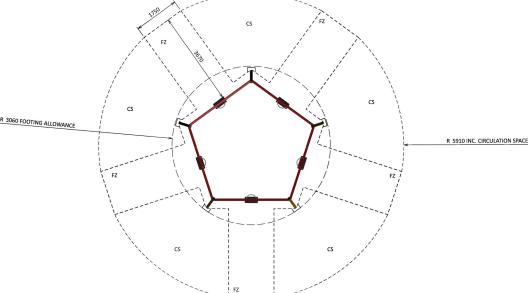

## **SPECIFICATIONS**

Product Code: SW92

Age Range: All Ages

Max Fall Height: 1350mm

Minimum Fall Zone: 51m<sup>2</sup>

Minimum Install Zone: 51.20m<sup>2</sup>

Minimum Circulation Space: 110m<sup>2</sup>

Equipment Size: 5595mm x 3553mm

Max Equipment Height: 2250mm

Play spaces: Parks, schools, commercial