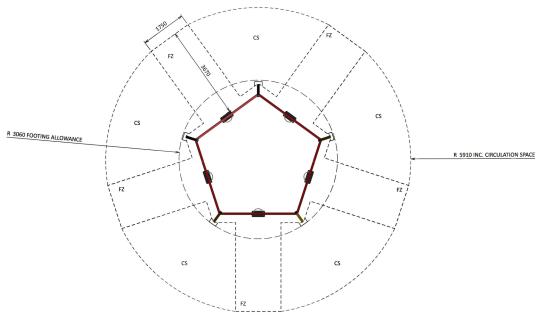

## **SPECIFICATIONS**

Product Code: SW92

Age Range: All Ages

Max Fall Height: 1350mm

Minimum Fall Zone: 51m<sup>2</sup>

Minimum Install Zone: 51.20m<sup>2</sup>

Minimum Circulation Space: 110m<sup>2</sup>

Equipment Size: 5595mm x 3553mm

Max Equipment Height: 2250mm

Play spaces: Parks, schools, commercial