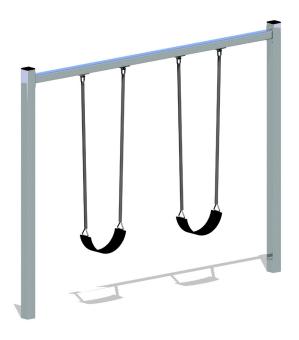

## Stainless Post Swing

Get swinging on the Forpark Post Swing. The compact frame of the Post Swing offers a reduced footprint and a modern aesthetic with a high quality stainless steel material finish. Seat options includes a strap seat, toddler seat, solid seat and all abilities swing seat.