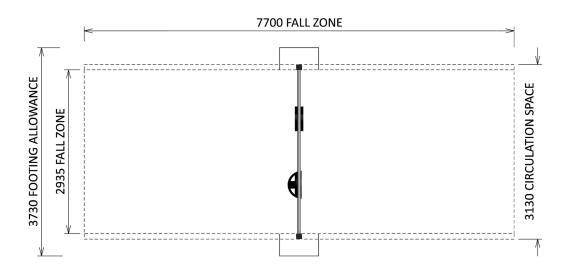

## **SPECIFICATIONS**

| Product Code: SW84                    |
|---------------------------------------|
| Age Range: All Ages                   |
| Max Fall Height: 1300mm               |
| Minimum Fall Zone: 23m²               |
| Minimum Install Zone: 23.17m²         |
| Minimum Circulation Space: 25m²       |
| Equipment Size: 3130mm x 150mm        |
| Max Equipment Height: 2400mm          |
| Play spaces: Parks schools commercial |