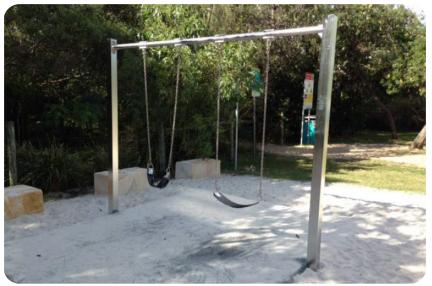

## Stainless Post Swing

Get swinging on the Forpark Post Swing. The compact frame of the Post Swing offers a reduced footprint and a modern aesthetic with a high quality stainless steel material finish. Seat options includes a strap seat, toddler seat, solid seat and all abilities swing seat.