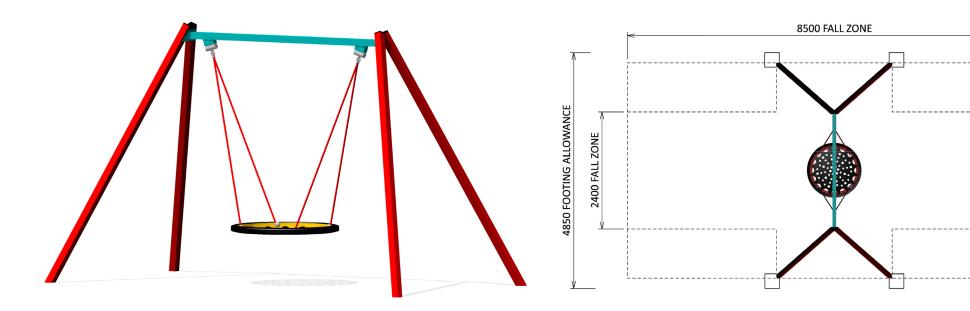

## Swing-H-Way

Frame: Standard powder coat range

Fasteners: Steel & stainless steel Basket: Ali/Rubber or Rope Powder Coating: 80-120µ

Uprights: Aluminium Top Bar: Galvanised steel

Get swinging on the Forpark Swing-A-Way. A basket style swing designed for multiple users.

## **SPECIFICATIONS**

| Product Code: SW54                          |
|---------------------------------------------|
| Age Range: All Ages                         |
| Max Fall Height: 1450mm                     |
| Minimum Fall Zone: 25m <sup>2</sup>         |
| Minimum Install Zone: 25.55m <sup>2</sup>   |
| Minimum Circulation Space: 38m <sup>2</sup> |
| Equipment Size: 4415mm x 2380mm             |
| Max Equipment Height: 2670mm                |
| · · · · · ·                                 |